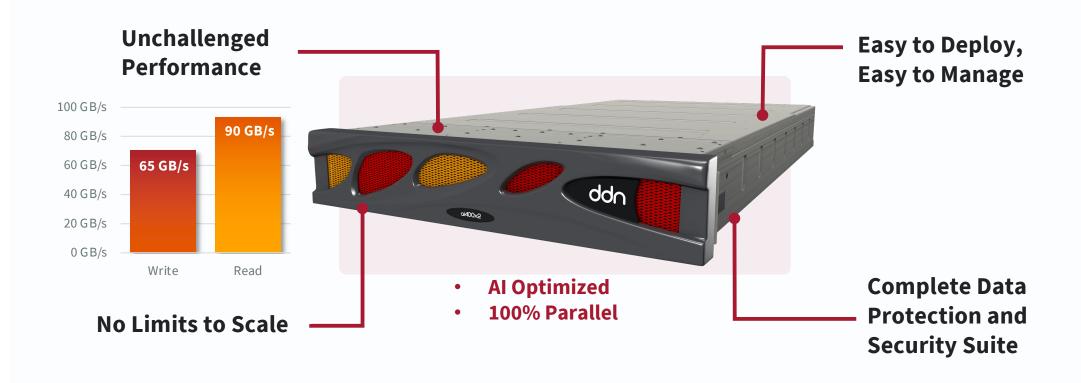

## SFA400NVX2E

**Community Lustre** 

90GB/s 3M IOP/s

24 NVME Slots Up to 360 SAS Slots

HDR/HDR100 IB (8) Or 100/200GbE (8)

#### **ES400NVX2**

**EXAScaler Pre-Install** 

90GB/s 3M IOP/s

24 NVME Slots Up to 360 SAS Slots

HDR/HDR100 IB (8) Or 100/200GbE (8)

#### AI400NVX2

**EXAScaler Pre-Install** 

90GB/s 3M IOP/s

24 NVME Slots Up to 360 SAS Slots

HDR/HDR100 IB (8) Or 100/200GbE (8)