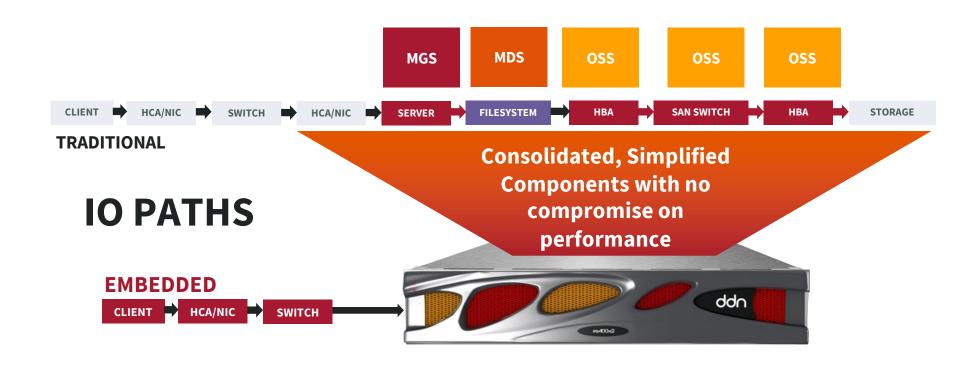

## **Focus on End-To-End System Performance**

#### A NEW CLASS OF TIER 1 STORAGE FOR AI PERFORMANCE