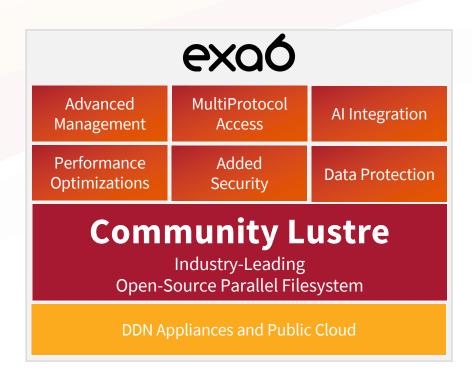

## **EXAScaler 6 Builds on Community Lustre**

### **EXAScaler Highlights:**

- Management Simplify orchestration & usability
- Cloud Expertise for AWS, Google Cloud, Azure
- DDN Insight Dashboards to analyze workloads
- Hot Pools Automatic Tiering Between SSD & HDD

## **EXAScaler 6**

Scalable, High Performance for AI, Analytics and HPC

- Performance The Throughput and IOPs Leader
- Ease of Use streamlined and automated management, online upgrades and expansion, richer CLI and GUI experiences for users and admins with enterprise-class management tools
- Data Management Move, Stripe, Auto-Tier, Optimize
- Security Client-side encryption and multi-tenancy
- Rich Analytics Realtime Monitoring and Call Home