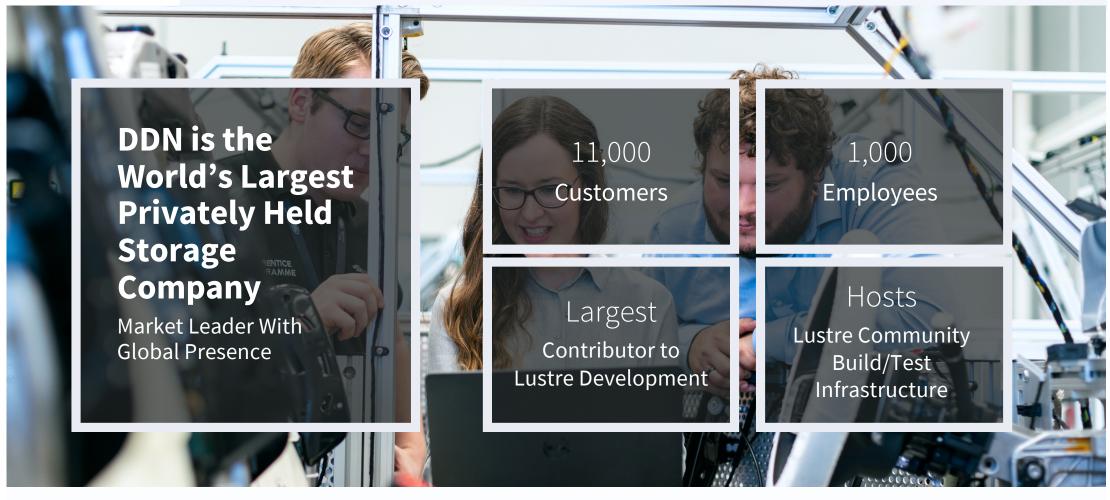

## **Lustre User Group**

LUG22 Sponsor Presentation May 2022

Paul Wallace

Product Marketing Director, DDN









## **DDN All NVME/Hybrid Platforms for Lustre File Systems**



## SFA400NVX2E

**Community Lustre** 

90GB/s 3M IOP/s

24 NVME Slots Up to 360 SAS Slots

HDR/HDR100 IB (8) Or 100/200GbE (8)

#### **ES400NVX2**

**EXAScaler Pre-Install** 

90GB/s 3M IOP/s

24 NVME Slots Up to 360 SAS Slots

HDR/HDR100 IB (8) Or 100/200GbE (8)

#### AI400NVX2

**EXAScaler Pre-Install** 

90GB/s 3M IOP/s

24 NVME Slots Up to 360 SAS Slots

HDR/HDR100 IB (8) Or 100/200GbE (8)

#### ES18KX

**EXAScaler Block Storage** 

76GB/s 3M IOP/s

48 NVMe Slots Up to 1872 SAS Slots

EDR/HDR100 IB (16) Or 40/100GbE (16)



## **Focus on End-To-End System Performance**





#### A NEW CLASS OF TIER 1 STORAGE FOR AI PERFORMANCE





## **EXAScaler 6 Builds on Community Lustre**

### **EXAScaler Highlights:**

- Manageme