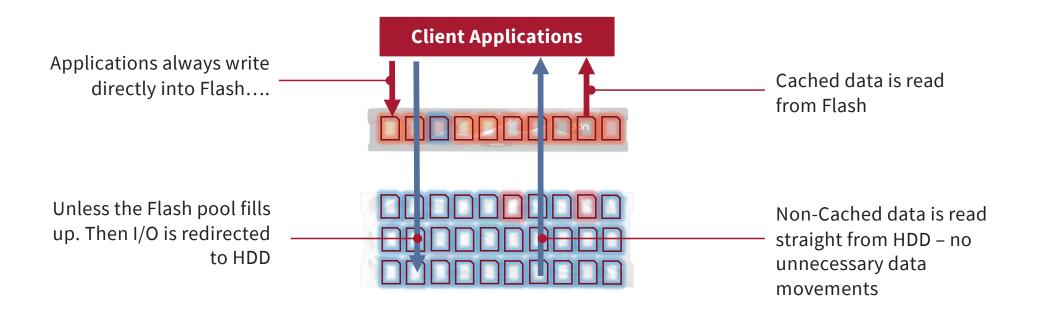

## **DDN EXA6 Hot Pools: Fully Automated Data Management**

Performance and Cost Optimized With All the Benefits of HSM and None of the Issues

- **EXAScaler Hot Pools** optimizes for performance and keeps capacity costs low, by storing new/hot data in flash, and automatically migrating cold data to disk
- **No added complexity** for users with One Single Namespace and no penalty for hot pool cache miss
- **Automated Data Management** implemented by userspace utilities which call Lustre system commands

## **Data Placement Optimization without Compromise**

Data in cache is accessed Very Fast, data out of cache is accessed Fast