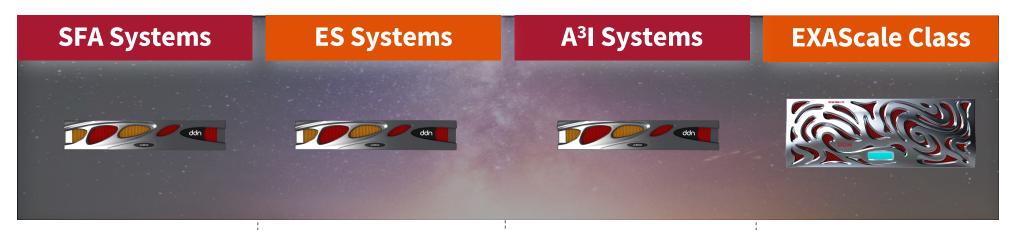

## **DDN All NVME/Hybrid Platforms for Lustre File Systems**

## SFA400NVX2E

**Community Lustre** 

90GB/s 3M IOP/s

24 NVME Slots Up to 360 SAS Slots

HDR/HDR100 IB (8) Or 100/200GbE (8)

#### **ES400NVX2**

**EXAScaler Pre-Install** 

90GB/s 3M IOP/s

24 NVME Slots Up to 360 SAS Slots

HDR/HDR100 IB (8) Or 100/200GbE (8)

#### AI400NVX2

**EXAScaler Pre-Install** 

90GB/s 3M IOP/s

24 NVME Slots Up to 360 SAS Slots

HDR/HDR100 IB (8) Or 100/200GbE (8)

#### ES18KX

**EXAScaler Block Storage** 

76GB/s 3M IOP/s

48 NVMe Slots Up to 1872 SAS Slots

EDR/HDR100 IB (16) Or 40/100GbE (16)