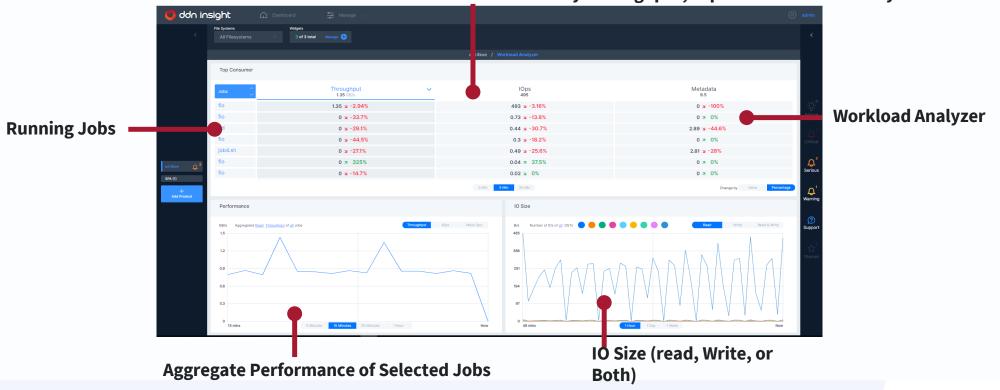

## **DDN Insight A Complete Dashboard to Analyze Workloads**

User can re-order by Throughput, IOps or Metadata activity